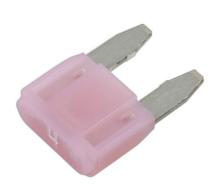

## LED Mini Blade Fuses 4A 25pc

A pack of 4 amp LED mini blade fuses. The patented construction design of intelligent fuses are manufactured and tested to the strict OEM requirements and SAE standards for automotive use. With the built-in LED indicator, a blown fuse can be quickly and easily identified and replaced. Intelligent fuses can replace traditional car fuses without the need of any modification and will provide the same performance.

## **Additional Information**

- · 4 amp patented single bi-directional LED mini blade fuses.
- Housing material: PA66 thermoplastic; fuse: zinc alloy.
- Voltage rating: 32V DC max. Interrupting rating: 1000A @ 32V DC.
- Conforms to SAE J2077 & ISO 8820-3. RoHS & REACH compliant.
- Ranges of LED standard blade fuses (Part Nos. 37131 37137) & LED micro 2 blade fuses (Part Nos. 37147 37154) are also available.