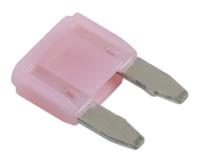

## LED Mini Blade Fuses 4A 25pc

A pack of 4 amp LED mini blade fuses. The patented construction design of intelligent fuses are manufactured and tested to the strict OEM requirements and SAE standards for automotive use. With the built-in LED indicator, a blown fuse can be quickly and easily identified and replaced. Intelligent fuses can replace traditional car fuses without the need of any modification and will provide the same performance.

## **Additional Information**

- · 4 amp patented single bi-directional LED mini blade fuses.
- Housing material: PA66 thermoplastic; fuse: zinc alloy.
- Voltage rating: 32V DC max. Interrupting rating: 1000A @ 32V DC.
- Conforms to SAE J2077 & ISO 8820-3. RoHS & REACH compliant.
- Ranges of LED standard blade fuses (Part Nos. 37131 37137) & LED micro 2 blade fuses (Part Nos. 37147 37154) are also available.