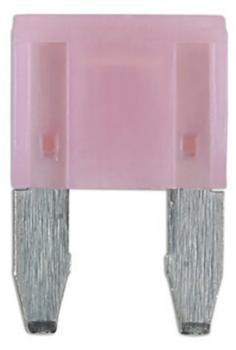

## LED Mini Blade Fuses 4A 25pc

A pack of 4 amp LED mini blade fuses. The patented construction design of intelligent fuses are manufactured and tested to the strict OEM requirements and SAE standards for automotive use. With the built-in LED indicator, a blown fuse can be quickly and easily identified and replaced. Intelligent fuses can replace traditional car fuses without the need of any modification and will provide the same performance.

## **Additional Information**

- · 4 amp patented single bi-directional LED mini blade fuses.
- Housing material: PA66 thermoplastic; fuse: zinc alloy.
- Voltage rating: 32V DC max. Interrupting rating: 1000A @ 32V DC.
- Conforms to SAE J2077 & ISO 8820-3. RoHS & REACH compliant.
- Ranges of LED standard blade fuses (Part Nos. 37131 37137) & LED micro 2 blade fuses (Part Nos. 37147 37154) are also available.